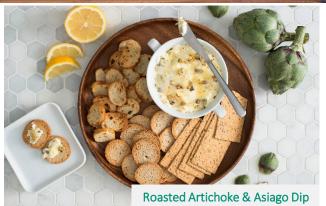

## PRODUCT DETAILS

- Artichokes aren't just for dips. Boiled, steamed, fried or stuffed artichokes are a great appetizer or side dish.
- Each artichoke plant renders several different sized artichokes depending on the seed variety and can be harvested multiple times.